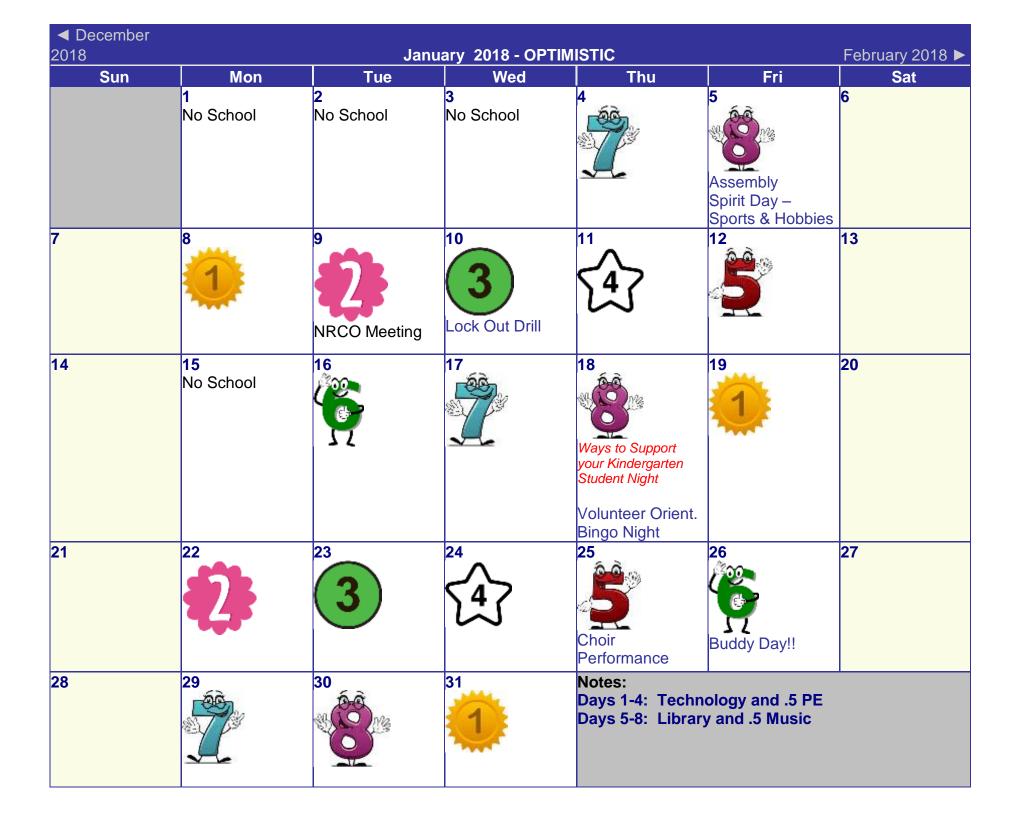

| 25<br>No School                                                                                                                                                                                                                    | 26<br>No School        | 27<br>No School    | <b>28</b><br>No School | <b>29</b><br>No School           | 30       |  |
| 31                                                       | Notes:         Days 1-4: Technology and .5 PE       Days 5-8: Library and .5 Music         To attend ANY ON SITE activity during the school day, including lunch, you must have completed and passed the background check process. |                        |                    |                        |                                  |          |  |



| ◄ January 20 | )18             | February 2018 - DETERMINED |                           |                                                                                                                                                                                                                             |                                      | March 2018 ► |
|--------------|-----------------|----------------------------|---------------------------|-----------------------------------------------------------------------------------------------------------------------------------------------------------------------------------------------------------------------------|--------------------------------------|--------------|
| Sun          | Mon             | Tue