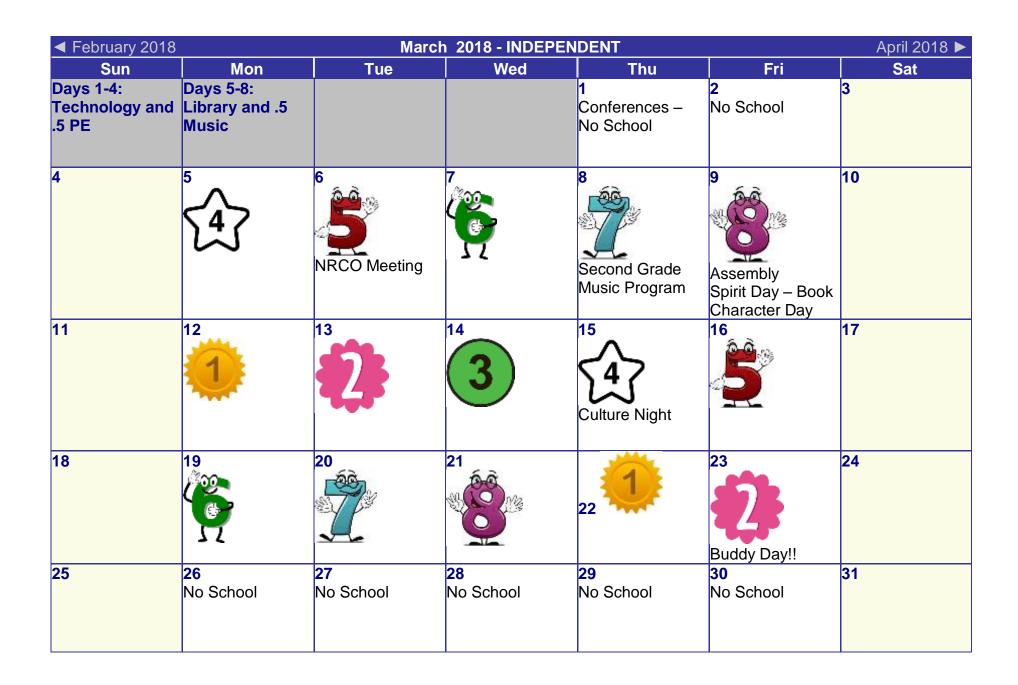

|                                      | 17           |
| 18           | 19<br>No School | 20<br>20                   | 21                        | 22<br>20<br>20<br>20<br>20<br>20<br>20<br>20<br>20<br>20<br>20<br>20<br>20<br>2                                                                                                                                             | 23<br>Buddy Day!!                    | 24           |
| 25           | 26              | 27                         | 28<br>3<br>PM Conferences | Notes:<br>Days 1-4: Technology and .5 PE<br>Days 5-8: Library and .5 Music<br>To attend ANY ON SITE activity during the school<br>day, including lunch, you must have completed<br>and passed the background check process. |                                      |              |







| ◄ May 2018                           |                                      |                                                 | June 2018 - SAFE                                                                                                                                                   |                    |                                               | July 2018 🕨 |
|--------------------------------------|--------------------------------------|-------------------------------------------------|--------------------------------------------------------------------------------------------------------------------------------------------------------------------|--------------------|-----------------------------------------------|-------------|
| Sun