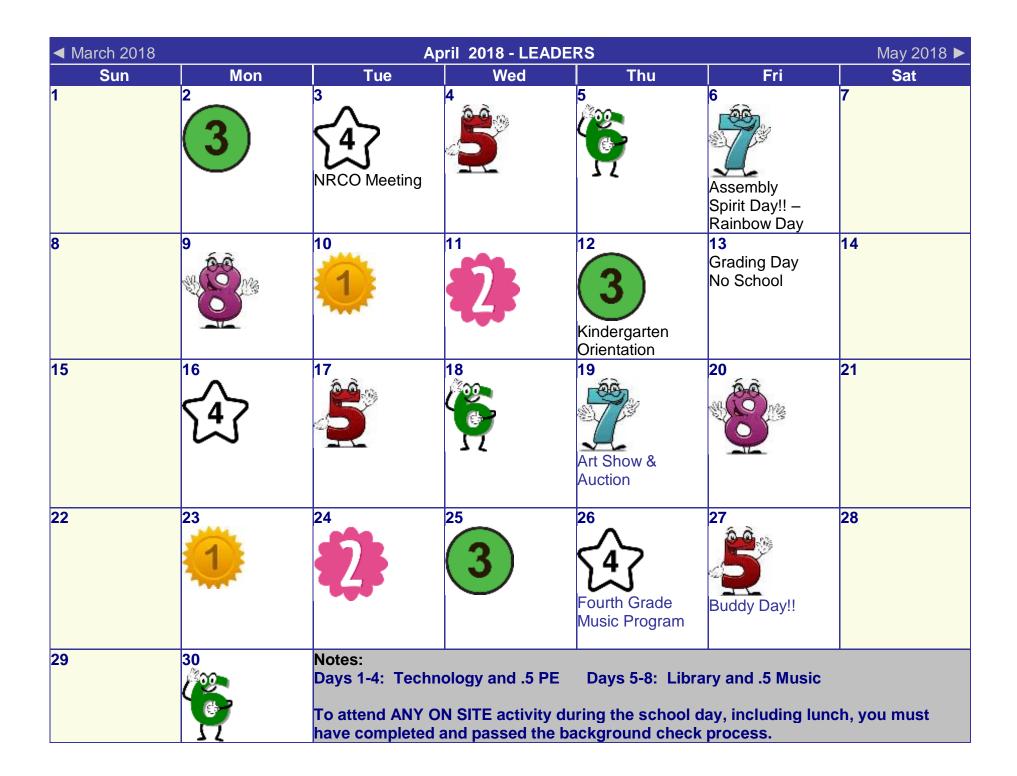

|                                      | 17           |
| 18           | 19<br>No School | 20<br>20                   | 21                        | 22<br>20<br>20<br>20<br>20<br>20<br>20<br>20<br>20<br>20<br>20<br>20<br>20<br>2                                                                                                                                             | 23<br>Buddy Day!!                    | 24           |
| 25           | 26              | 27                         | 28<br>3<br>PM Conferences | Notes:<br>Days 1-4: Technology and .5 PE<br>Days 5-8: Library and .5 Music<br>To attend ANY ON SITE activity during the school<br>day, including lunch, you must have completed<br>and passed the background check process. |                                      |              |







| ◄ May 2018                           |                                      |                                                 | June 2018 - SAFE                                                                                                                                                   |                    |                                               | July 2018 🕨 |
|--------------------------------------|--------------------------------------|-------------------------------------------------|--------------------------------------------------------------------------------------------------------------------------------------------------------------------|--------------------|-----------------------------------------------|-------------|
| Sun                                  |